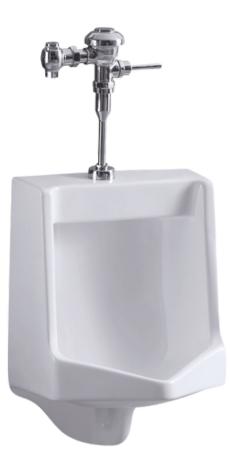

## MODEL: WF-401

- Description: Wall-Mounted Urinal
- Shape: Square
- Size: 18-3/4" x 2-3/8" x 26"
- Top Flushing Installation
- MicroGlazeTM anti-microbial, stain-resistance gaze
- Fully glazed 2-1/8" internal trapway
- Factory flush-tested