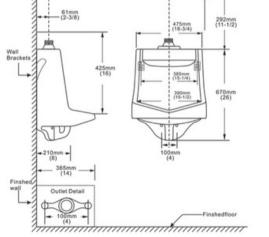

## MODEL: WF-401

- Description: Wall-Mounted Urinal
- Shape: Square
- Size: 18-3/4" x 2-3/8" x 26"
- Top Flushing Installation
- MicroGlazeTM anti-microbial, stain-resistance gaze
- Fully glazed 2-1/8" internal trapway
- Factory flush-tested

121mm (4-3/4)

Disclaimer: Nerval makes every effort to provide accurate specification data. However, specification may change without notice. Please visit nerval website to see Nerval's terms and conditions. Non-Porous Surface